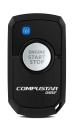

DRONE mobile
Unlimited range
Smartphone control
\*subscription required
See DRONEMOBILE.com

Prime G15 2Way LED

2way LED confirmation

Up to 3000ft of range

Includes 1x 2way remote 1x 1Way remote

Prime 705

2way LCD confirmation