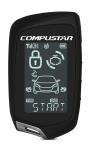

Up to 3000ft of range

Includes 1x 2way remote 1x 1Way remote

Prime T10

2way LCD confirmation

Up to 5000ft of range

Includes 1x 2way remote 1x 1Way remote

PRO 2way R3

2way LED confirmation

Up to 10,000ft of range

Includes 2x 2way remotes

PRO T11

2way LCD confirmation

Up to 15,000ft of range

Includes 1x 2way remote 1x 1Way remote