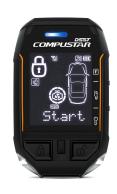

Up to 10,000ft of range

Includes 2x 2way remotes

PRO T11

2way LCD confirmation

Up to 15,000ft of range

Includes 1x 2way remote 1x 1Way remote