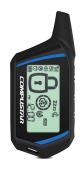

DRONE mobile
Unlimited range
Smartphone control
\*subscription required
See DRONEMOBILE.com

Prime G15 2Way LED

2way LED confirmation

Up to 3000ft of range

Includes 1x 2way remote 1x 1Way remote

Prime 705

2way LCD confirmation

Up to 3000ft of range

Includes 1x 2way remote 1x 1Way remote

Prime T10

2way LCD confirmation

Up to 5000ft of range

Includes 1x 2way remote 1x 1Way remote

PRO 2way R3

2way LED confirmation